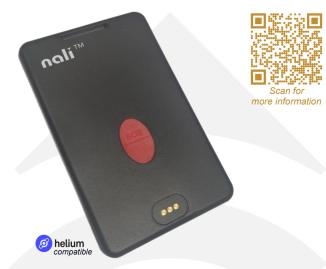

# Nali - N100 Tracker

Programable, Long-Life, Indoor/Outdoor Location for LoRaWAN

The Nali-N100 provides seamless indoor / outdoor location for urban and campus environments. Offering long battery-life, the credit-card sized tracker is the first generation of easily programmable tags that can be readily adapted to a variety of people and thing tracking applications.

#### **Features**

- ♦ LoRaWAN Class A communications
- ♦ Wi-Fi / BLE based 3-D positioning
- > 6,000 locates per charge: 60+ days at 100 locates per day
- 1000+ location message cache when tag is out of network
- ♦ Two programmable buttons and multi-color LEDs
- 3-axis motion and temperature sensors
- ♦ Water / Shock resistant: IP67 compliant
- ♦ Real time clock (RTC)
- Small size equivalent to security badge.
- Samples and demo kit are available now

Nali-N100 location tracker is water resistant measuring 3.38 x 2.13 x 0.20 inches (85x54x5mm).